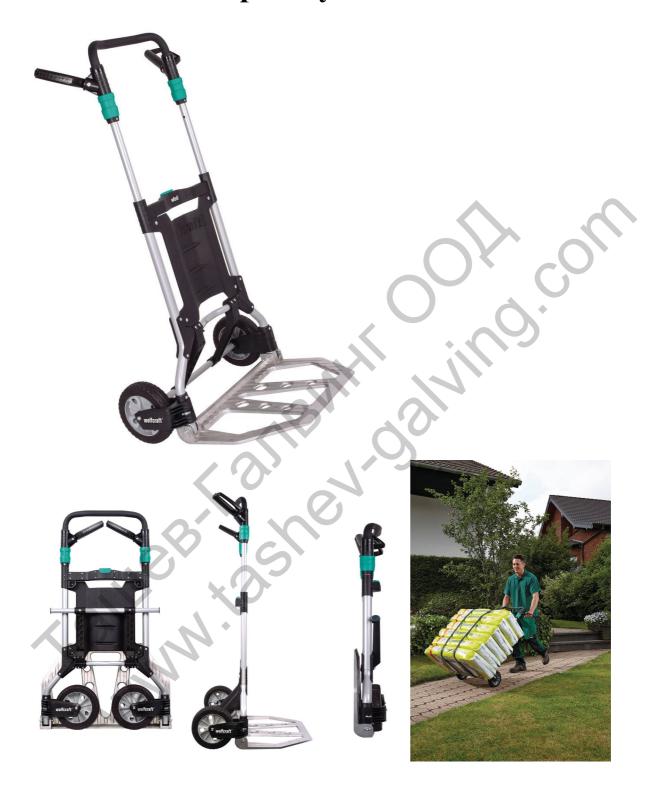

## TS 1500 - transport system

## The removal helper - for heavy loads

- extra large base plate for transporting large objects such as washing machines, fridges, etc.
- comfortable and safe transport of heavy loads thanks to ergonomic handles
- despite the maximum load of 200 kg, the transport system is easy to fold together thanks to the unique folding mechanism and can be stored effortlessly
- extendible handlebar with central locking system
- easy, comfortable transport thanks to large foam wheels, each with 2 integrated ball bearings
- rounded crossbars and rear panel for the safe transport of round items

## Technical data

version: base plate load-bearing area 590 x 370 mm

max. height 1,240 mm

max. load hand truck function 200 kg

dimensions mounted: 660 x 1,240 mm dimensions folded: 600 x 990 x 110 mm

weight: 10.4 kg