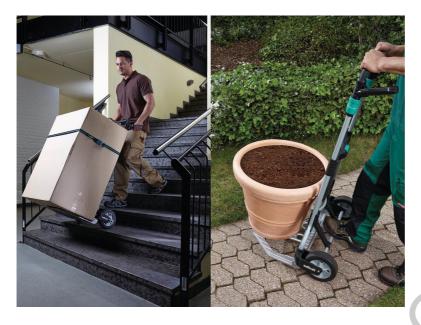

## The removal helper - for heavy loads

- extra large base plate for transporting large objects such as washing machines, fridges, etc.
- comfortable and safe transport of heavy loads thanks to ergonomic handles
- despite the maximum load of 200 kg, the transport system is easy to fold together thanks to the unique folding mechanism and can be stored effortlessly
- extendible handlebar with central locking system
- easy, comfortable transport thanks to large foam wheels, each with 2 integrated ball bearings
- rounded crossbars and rear panel for the safe transport of round items